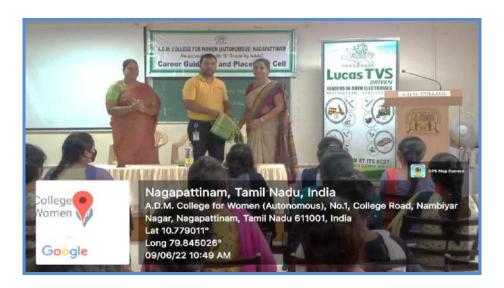

#### ENHANCING SKILLS FOR BETTER EMPLOYABILITY

The Career Guidance and Placement Cell of ADM College for Women organized a Soft Skills Programme entitled on "Enhancing Skills for Better Employability" on **25.10.2021**. The Principal i/c, **Dr.R. Anbuselvi**, inaugurated the programme. The Resource Person, **Lion. K.Karthick, GETEK,** Training and Placement Services and Solutions, Chennai took over the session. He began his lecture by focusing on the importance of soft skills and they are classified into broad categories such as combination of personal traits, behaviour and social attitudes that allow people to communicate effectively. Soft skills are the need of the hour for recruitment of jobs in one's career. He discussed in detailed why about the seven soft skills that a employee needs in today's workforce. They included leadership skills, teamwork, communication skills, problem solving skills, work ethnic, flexibility/adaptability, interpersonal skills. These are referred to as people skills as it includes building and mating relationships, developing rapport and using diplomacy among people.