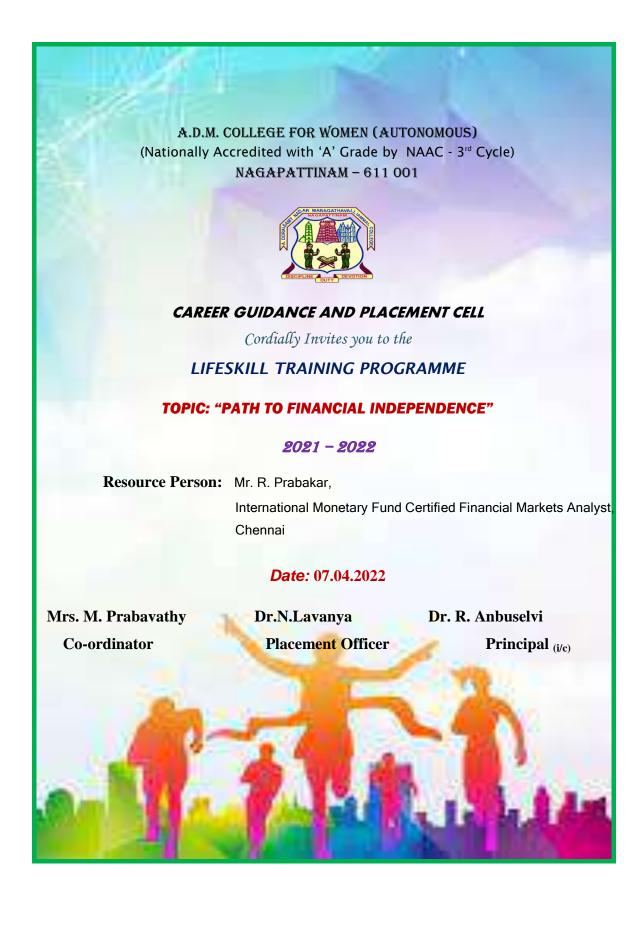

1                                  | S. P. Connect                           |           |
|       |                |                                          | Tolog (mar)                             |           |
| 08.   | Ballett Libert | Sand has level                           | NIPION!                                 |           |
| 09.   | -1             | Section Property                         |                                         |           |
| 10.   |                | A THE PROPERTY OF THE                    | 10000001                                | 112       |
| 11.   | hallon may     | E supulfungi d                           | a Market                                |           |
|       |                | a la | Par ago                                 |           |



#### PATH TO FINANCIAL INDEPENDENCE

Career Guidance and Placement cell organized one day programme on "Path to Fiancial Independence" on 07.04.2022. Dr. R. Anbuselvi Principal(i/c) gave the presidential address. The resource Person was Mr. R. Prabakar, International Monetary Fund Certified Financial Markets Analyst, Chennai. He explained about how to reach Fianacial Freedom.



- Set life goals-big and small, Fianancial and Life style and create a blueprint for achieving thopse goals.
- Make a budget to cover all your financial needs and stick to it.
- Pay off credit cards in full, carry as little debt as possible and keep an eye on your credit score.
- Explained the following 12 habits are
  - 1. Set Life Goals
  - 2. Make a Monthly Budget
  - 3. Pay off credit cards in ful.
  - 4. Cre