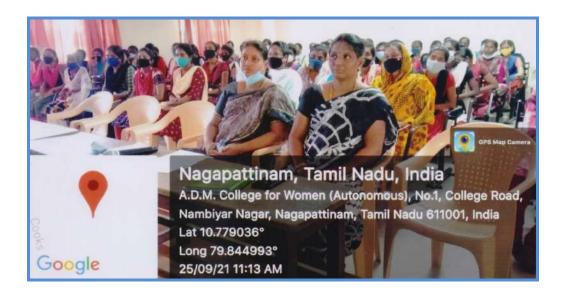

#### "Placement Training Programme"

Date: 25 Sep 2021 Time: 11:00 a.m. -1:00 p.m.

Venue: AV Room, A.D.M. College for Women (Autonomous)

Nagapattinam

Google Meet link: https://meet.google.com/rrg-sdcd-cxk

## EMPLOYABILITY SKILLS AND ENTREPRENEURSHIP FOR STUDENTS

The Career Guidance and Placement Cell Organized the Training Programme on "Employability Skills and Entrepreneurship for students" for all the students of UG and PG courses on 25.09.2021. Dr. N. Lavanya, Assistant Professor of Physics, Placement Officer Welcomed the gathering, Dr. R. Anbuselvi, Principal gave the Presidential address. In her speech She pointed out this training will build the skills and confidence that the students need to create a great impression as an employer, showcase their experiences and successfully for a job following the placement. Dr. S. Premanand, Project Officer, BECH-RUSA 2.0, Bharathidasan University was the Resource Person. He Pointed out the "Employability Skills"