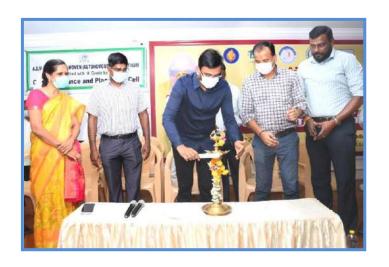

## EMPLOYABILITY SKILLS AND ENTREPRENEURSHIP FOR STUDENTS

The Career Guidance and Placement Cell Organized the Training Programme on "Employability Skills and Entrepreneurship for students" for all the students of UG and PG courses on 25.09.2021. Dr. N. Lavanya, Assistant Professor of Physics, Placement Officer Welcomed the gathering, Dr. R. Anbuselvi, Principal gave the Presidential address. In her speech She pointed out this training will build the skills and confidence that the students need to create a great impression as an employer, showcase their experiences and successfully for a job following the placement. Dr. S. Premanand, Project Officer, BECH-RUSA 2.0, Bharathidasan University was the Resource Person. He Pointed out the "Employability Skills"