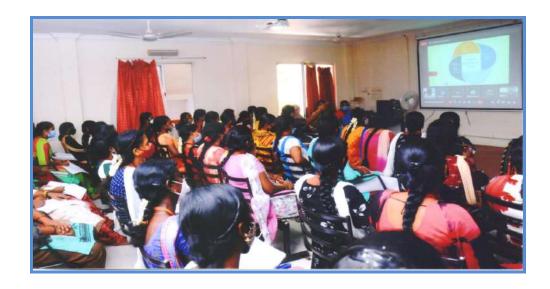

## EMPLOYABILITY SKILLS AND ENTREPRENEURSHIP FOR STUDENTS

The Career Guidance and Placement Cell Organized the Training Programme on "Employability Skills and Entrepreneurship for students" for all the students of UG and PG courses on 25.09.2021. Dr. N. Lavanya, Assistant Professor of Physics, Placement Officer Welcomed the gathering, Dr. R. Anbuselvi, Principal gave the Presidential address. In her speech She pointed out this training will build the skills and confidence that the students need to create a great impression as an employer, showcase their experiences and successfully for a job following the placement. Dr. S. Premanand, Project Officer, BECH-RUSA 2.0, Bharathidasan University was the Resource Person. He Pointed out the "Employability Skills"

After the completion of the successful training, candidates were given wonderful feedback. 175 students attended the programme.