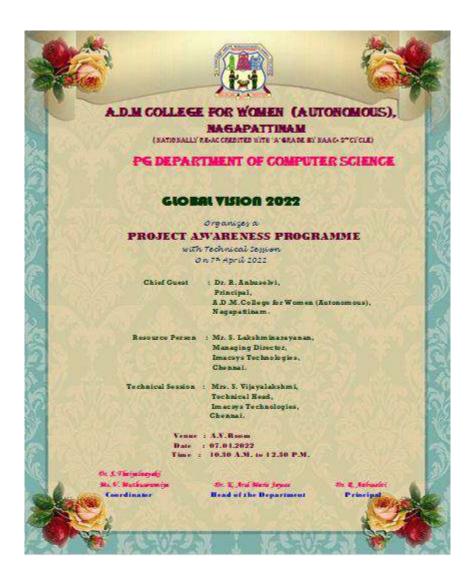

#### PG DEPARTMENT OF COMPUTER SCIENCE

#### PROJECT AWARENESS PROGRAMME 2022

An awareness programme on career was organized by the PG Department of Computer Science for students aspiring for placement on 07.04.2022. The topic of the day was "Project awareness and Soft Skill Development". Dr. K. Arul Marie Joycee, Head of the Department, Department of Computer Science, Welcomed the gathering.

Mr. S. Lakshminarayanan, Managing Director, Imacsys Technologies, Chennai acted as Resource Person. He gave a special lecture on Project Awareness and Soft Skill Development" which would led the students to fetch favourable career opportunities that would assist in gaining greater practical excellence in the IT field.