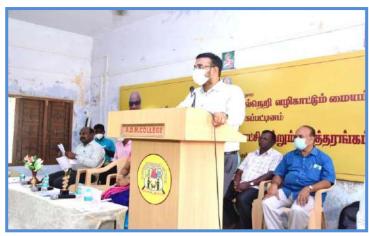

## EMPLOYABILITY SKILLS AND ENTREPRENEURSHIP FOR STUDENTS

The Career Guidance and Placement Cell Organized the Training Programme on "Employability Skills and Entrepreneurship for students" for all the students of UG and PG courses on 25.09.2021. Dr. N. Lavanya, Assistant Professor of Physics, Placement Officer Welcomed the gathering, Dr. R. Anbuselvi, Principal gave the Presidential address. In her speech She pointed out this training will build the skills and confidence that the students need to create a great impression as an employer, showcase their experiences and successfully for a job following the placement. Dr. S. Premanand, Project Officer, BECH-RUSA 2.0, Bharathidasan University was the Resource Person. He Pointed out the "Employability Skills"

He reviewed a Job Opportunities. Since 2015 to 2021. Computer based technologies are grown up during this Pandemic (COVID – 19) curfew. He also showed Men vs. Women quality, equality, Priority of employment. Finally he discussed about essential things needed for Individual growth and get achieve success. He explained clearly as Employability Skills are essential for their growth and success throughout their career Journey.