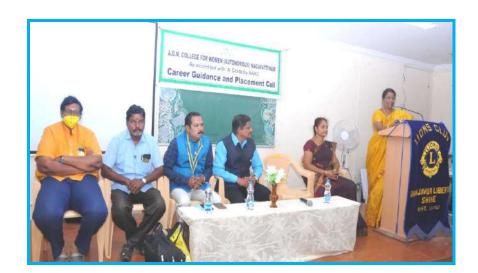

## **Enhancing Skills for Better Employability**

(In Association with District Employment and Career Guidance Centre, Nagapattinam & Lions Club of Thanjavur Liberty Shine )

NAGAPATTINAM Post & Dt.

On 25-10-2021 MONDAY 10 A.M Felicitations by :

Mr.D.Prakasam, JEO, Nagai. Mr.M.Srinivasan District Employment and Career Guidance Centre, Nagapattinam.

Dr.R.Anbuselvi
Principal (I/c)
Dr.N.Lavanya
Mrs.M.Prabavathy
Placement Co-Ordinators

Dr. Ln.P.Muthukumaran, President
Ln.G.V.Gopikrishnan, Secretary
Dr.Ln.S.Ravikumar Program Co.ordinator,
Lions Club of Thanjavur Liberty Shine.
LCI 324 F

#### ENHANCING SKILLS FOR BETTER EMPLOYABILITY

The Career Guidance and Placement Cell of ADM College for Women organized a Soft Skills Programme entitled on "Enhancing Skills for Better Employability" on **25.10.2021**. The Principal i/c, **Dr.R. Anbuselvi**, inaugurated the programme. The Resource Person, **Lion. K.Karthick, GETEK,** Training and Placement Services and Solutions, Chennai took over the session. He began his lecture by focusing on the importance of soft skills and they are classified into broad categories such as combination of personal traits, behaviour and social attitudes that allow people to communicate effectively. Soft skills are the need of the hour for recruitment of jobs in one's career. He discussed in detailed why about the seven soft skills that a employee needs in today's workforce. They included leadership skills, teamwork, communication skills, problem solving skills, work ethnic, flexibility/adaptability, interpersonal skills. These are referred to as people skills as it includes building and mating relationships, developing rapport and using diplomacy among people.