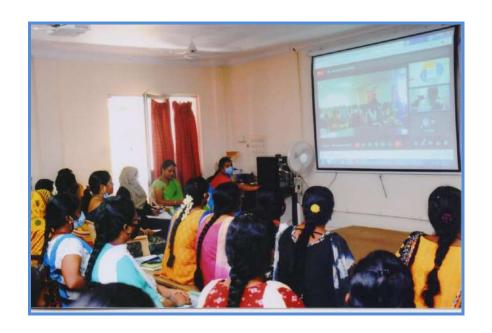

## EMPLOYABILITY SKILLS AND ENTREPRENEURSHIP FOR STUDENTS

The Career Guidance and Placement Cell Organized the Training Programme on "Employability Skills and Entrepreneurship for students" for all the students of UG and PG courses on 25.09.2021. Dr. N. Lavanya, Assistant Professor of Physics, Placement Officer Welcomed the gathering, Dr. R. Anbuselvi, Principal gave the Presidential address. In her speech She pointed out this training will build the skills and confidence that the students need to create a great impression as an employer, showcase their experiences and successfully for a job following the placement. Dr. S. Premanand, Project Officer, BECH-RUSA 2.0, Bharathidasan University was the Resource Person. He Pointed out the "Employability Skills"

After the completion of the successful training, candidates were given wonderful feedback. 175 students attended the programme.