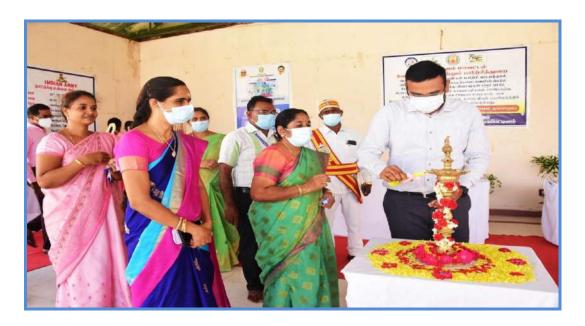

## EMPLOYABILITY SKILLS AND ENTREPRENEURSHIP FOR STUDENTS

The Career Guidance and Placement Cell Organized the Training Programme on "Employability Skills and Entrepreneurship for students" for all the students of UG and PG courses on 25.09.2021. Dr. N. Lavanya, Assistant Professor of Physics, Placement Officer Welcomed the gathering, Dr. R. Anbuselvi, Principal gave the Presidential address. In her speech She pointed out this training will build the skills and confidence that the students need to create a great impression as an employer, showcase their experiences and successfully for a job following the placement. Dr. S. Premanand, Project Officer, BECH-RUSA 2.0, Bharathidasan University was the Resource Person. He Pointed out the "Employability Skills"