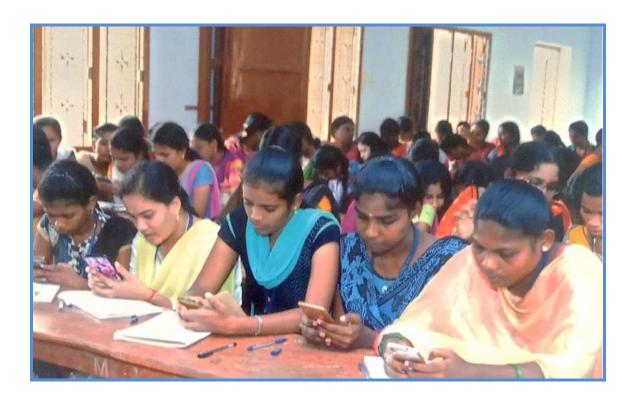

#### PROJECT AWARENESS PROGRAMME 2022

An awareness programme on career was organized by the PG Department of Computer Science for students aspiring for placement on 07.04.2022. The topic of the day was "Project awareness and Soft Skill Development". Dr. K. Arul Marie Joycee, Head of the Department, Department of Computer Science, Welcomed the gathering.

(Autonomous)

Affiliated to Bharathidasan University
(Nationally Accredited with "A" Grade by NAAC – 3<sup>rd</sup> Cycle)

NAGAPATTINAM 611 001.

Students from final year UG, Second year UG and PG students attended the programme. 62 UG students and 07 PG students were the total beneficiaries. The Programme was very useful for the students to acquire new ideas about different areas of career.