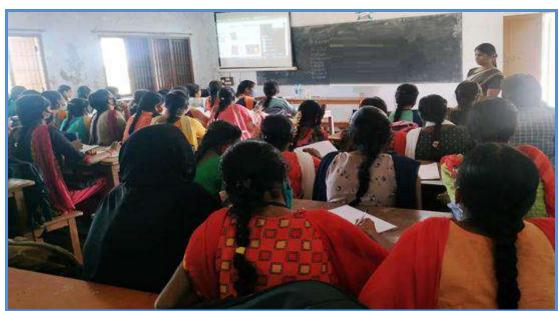

#### ENHANCING SKILLS FOR BETTER EMPLOYABILITY

The Career Guidance and Placement Cell of ADM College for Women organized a Soft Skills Programme entitled on "Enhancing Skills for Better Employability" on **25.10.2021**. The Principal i/c, **Dr.R. Anbuselvi**, inaugurated the programme. The Resource Person, **Lion. K.Karthick, GETEK,** Training and Placement Services and Solutions, Chennai took over the session. He began his lecture by focusing on the importance of soft skills and they are classified into broad categories such as combination of personal traits, behaviour and social attitudes that allow people to communicate effectively. Soft skills are the need of the hour for recruitment of jobs in one's career. He discussed in detailed why about the seven soft skills that a employee needs in today's workforce. They included leadership skills, teamwork, communication skills, problem solving skills, work ethnic, flexibility/adaptability, interpersonal skills. These are referred to as people skills as it includes building and mating relationships, developing rapport and using diplomacy among people.

He went on to begin from the very foundation about what Soft skill is. It is a balance between behavior and knowledge; it's about what one does and how one does it. He also emphasized that it can be improved only by practise and through time. Soft skills are the abilities that will help oneself to carve out a successful career and become a complete professional. He also illustrated the most important parts of soft skills which include self confidence, leadership qualities, inter-personal skills, personality development, self development, goal setting, SWOT Analysis, Communication skills,