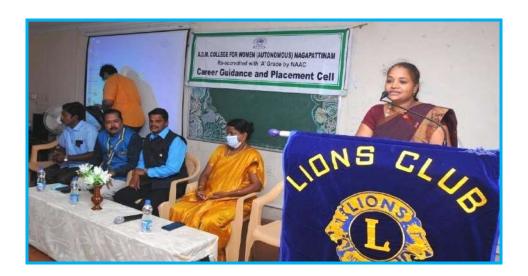

## **Enhancing Skills for Better Employability**

(In Association with District Employment and Career Guidance Centre, Nagapattinam & Lions Club of Thanjavur Liberty Shine )

NAGAPATTINAM Post & Dt.

On 25-10-2021 MONDAY 10 A.M Felicitations by :

Mr.D.Prakasam, JEO, Nagai. Mr.M.Srinivasan District Employment and Career Guidance Centre, Nagapattinam.

Dr.R.Anbuselvi
Principal (I/c)
Dr.N.Lavanya
Mrs.M.Prabavathy
Placement Co-Ordinators

Dr. Ln.P.Muthukumaran, President
Ln.G.V.Gopikrishnan, Secretary
Dr.Ln.S.Ravikumar Program Co.ordinator,
Lions Club of Thanjavur Liberty Shine.
LCI 324 F

#### ENHANCING SKILLS FOR BETTER EMPLOYABILITY

The Career Guidance and Placement Cell of ADM College for Women organized a Soft Skills Programme entitled on "Enhancing Skills for Better Employability" on **25.10.2021**. The Principal i/c, **Dr.R. Anbuselvi**, inaugurated the programme. The Resource Person, **Lion. K.Karthick, GETEK,** Training and Placement Services and Solutions, Chennai took over the session. He began his lecture by focusing on the importance of soft skills and they are classified into broad categories such as combination of personal traits, behaviour and social attitudes that allow people to communicate effectively. Soft skills are the need of the hour for recruitment of jobs in one's career. He discussed in detailed why about the seven soft skills that a employee needs in today's workforce. They included leadership skills, teamwork, communication skills, problem solving skills, work ethnic, flexibility/adaptability, interpersonal skills. These are referred to as people skills as it includes building and mating relationships, developing rapport and using diplomacy among people.