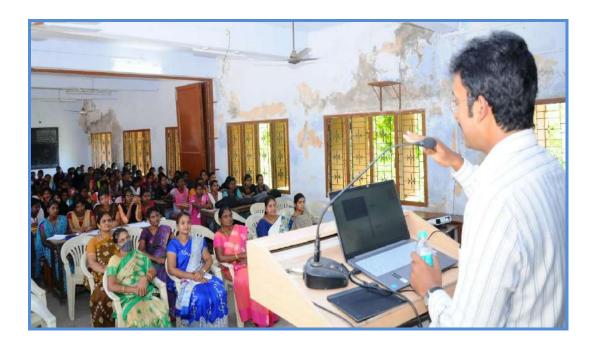

#### PROJECT AWARENESS PROGRAMME 2022

An awareness programme on career was organized by the PG Department of Computer Science for students aspiring for placement on 07.04.2022. The topic of the day was "Project awareness and Soft Skill Development". Dr. K. Arul Marie Joycee, Head of the Department, Department of Computer Science, Welcomed the gathering.

Mr. S. Lakshminarayanan, Managing Director, Imacsys Technologies, Chennai acted as Resource Person. He gave a special lecture on Project Awareness and Soft Skill Development" which would led the students to fetch favourable career opportunities that would assist in gaining greater practical excellence in the IT field.